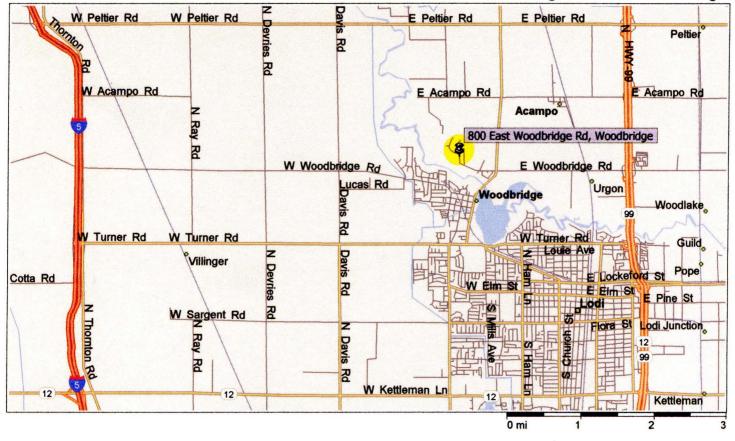

|              | San J<br>al      | oaquin Valley Road Commissioners<br>nd County Engineers Association                                                                                                                                                       |
|--------------|------------------|---------------------------------------------------------------------------------------------------------------------------------------------------------------------------------------------------------------------------|
| 1            |                  | San Joaquin County                                                                                                                                                                                                        |
|              |                  |                                                                                                                                                                                                                           |
| D            | ATE:             | SEPTEMBER 23, 2016                                                                                                                                                                                                        |
| L            | DCATION:         | WOODBRIDGE GOLF & COUNTRY CLUB<br>800 East Woodbridge Road – Woodbridge, CA                                                                                                                                               |
| u            | JNCH:            | 11:30 AM Networking<br>12:00 PM Lunch                                                                                                                                                                                     |
| C            | OST:             | \$30: Consultants; \$25: County Employees; \$20: County Retirees<br>(Please bring exact amount; checks made payable to Thomas Gau)                                                                                        |
| PI           | ROGRAM:          | DRONE APPLICATIONS FOR PUBLIC WORKS<br>Presenters: Troy Coray & Angel Mendez<br>RDO Integrated Controls                                                                                                                   |
| G            | OLF:             | Woodbridge Golf & Country Club, Woodbridge, CA<br>See attached flier for details and registration info                                                                                                                    |
| •••••        |                  |                                                                                                                                                                                                                           |
|              | Please mak       | e reservations no later than Friday, September 9, 2016                                                                                                                                                                    |
| <u>N(</u>    | OTE: No-shows wi | Il be required to pay with less than 72-hour cancellation notice                                                                                                                                                          |
| RETURN RES   | SERVATIONS TO:   | Nancy Tomlinson, Administrative Coordinator- <u>ntomlinson@sjgov.org</u><br>County of San Joaquin - Department of Public Works<br>PO Box 1810, Stockton, CA 95201-3018<br>TELEPHONE: (209) 468-3034 / FAX: (209) 468-2999 |
| Please reser | ve lur           | nches for the September meeting.                                                                                                                                                                                          |
| Name (Pleas  | se Print)        | County / Business Name                                                                                                                                                                                                    |
|              |                  |                                                                                                                                                                                                                           |
|              |                  |                                                                                                                                                                                                                           |
|              |                  |                                                                                                                                                                                                                           |

DRESS CODE:

- Collared Shirts and soft spiked shoes only
- NO blue jeans
- Walking shorts okay

WOODBRIDGE GOLF & COUNTRY CLUB: 800 East Woodbridge Road, Woodbridge

.