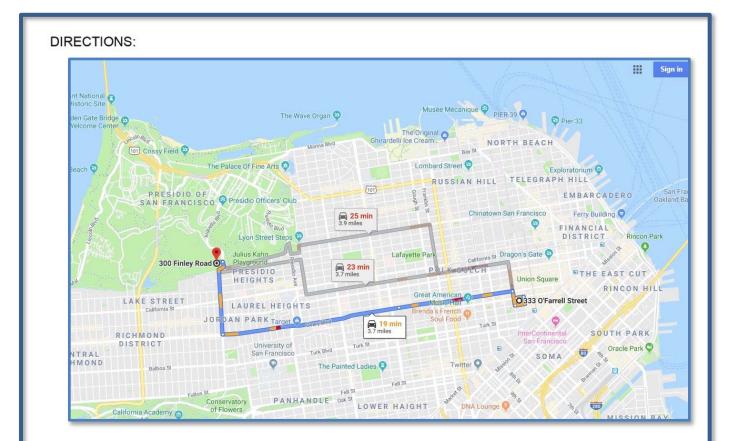

|       | min (3.7 miles) 🛛 🛃 🧲 🖷<br>Geary St                                                                                                   |  |  |  |
|-------|---------------------------------------------------------------------------------------------------------------------------------------|--|--|--|
|       | est route now due to traffic conditions                                                                                               |  |  |  |
| 333   | O'Farrell St                                                                                                                          |  |  |  |
| San   | Francisco, CA 94102                                                                                                                   |  |  |  |
| t     | Head east on O'Farrell St toward Mason St                                                                                             |  |  |  |
|       | 38 s (367 ft)                                                                                                                         |  |  |  |
| >     | Take Taylor St to Geary St                                                                                                            |  |  |  |
|       | 3 min (0.3 mi)                                                                                                                        |  |  |  |
| >     | Continue on Geary St to Finley Rd                                                                                                     |  |  |  |
|       | 16 min (3.3 mi)                                                                                                                       |  |  |  |
| 4     | Turn left onto Finley Rd                                                                                                              |  |  |  |
|       | ① Destination will be on the right                                                                                                    |  |  |  |
|       | 47 s (233 ft)                                                                                                                         |  |  |  |
| 300   | Finley Rd                                                                                                                             |  |  |  |
| San   | Francisco, CA 94129                                                                                                                   |  |  |  |
| These | e directions are for planning purposes only. You may find that                                                                        |  |  |  |
|       | ruction projects, traffic, weather, or other events may cause<br>tions to differ from the map results, and you should plan your route |  |  |  |