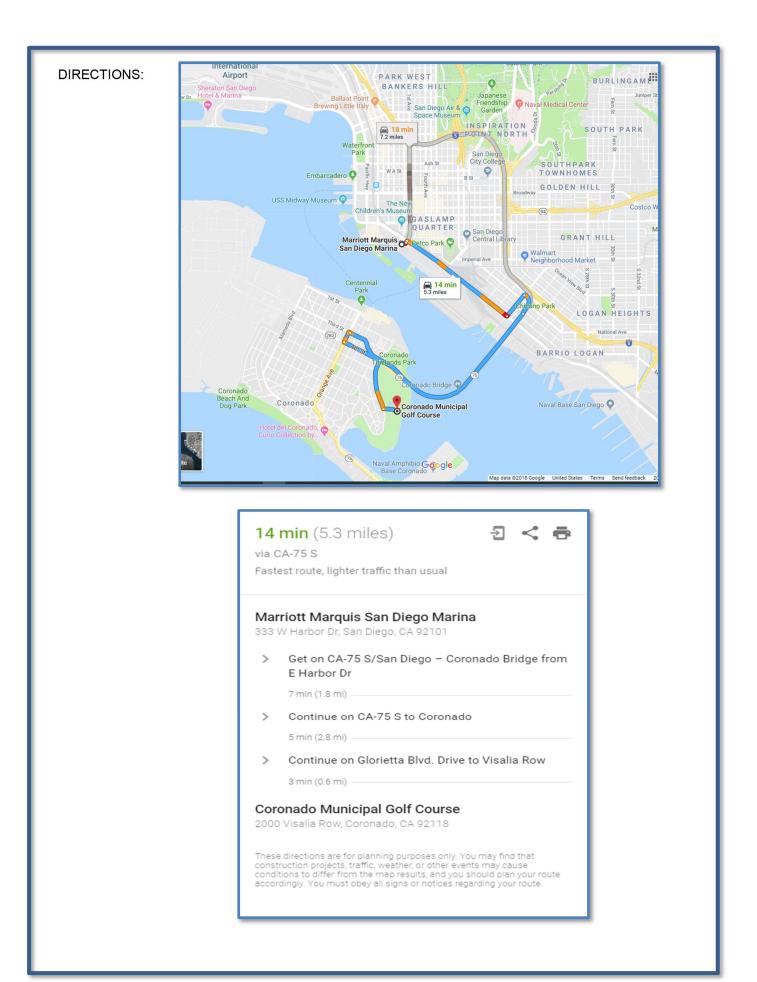

## **Coronado Municipal Golf Course**

2000 Visalia Row, Coronado, CA 92118 Location: <u>https://goo.gl/maps/iwfPho3BtWT2</u> Website: <u>https://www.golfcoronado.com/</u>

Proper golf attire is required. All players must have collared shirts. Cutoffs, t-shirts, denim jeans & tank tops are not allowed.