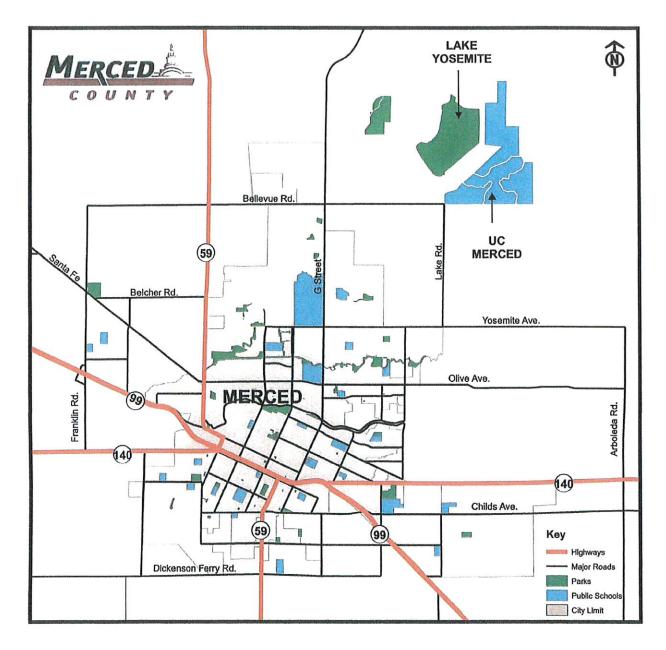

### **JULY 2021 MEETING**

DATE: July 23, 2021

LOCATION: Lake Yosemite Regional Park

Fish & Game Building (See Attached Map)

Merced, California

SOCIAL HOUR: 11:30 a.m.

LUNCH: 12:30 p.m.(ish) Lunch Buffet & Dessert

FROM HIGHWAY 99 SOUTH: Take the 16th Street exit in Merced and turn right onto G Street. Go approximately 7 miles and turn right onto Bellevue Road. Take Bellevue Road until it dead-ends at Lake Road and then turn left. This will take you into the park.

FROM HIGHWAY 99 NORTH: Take the 16th Street exit in Merced and go approximately 1 mile. Turn left onto Highway 59 North. Go approximately 7 miles to Bellevue Road and then turn right. Take Bellevue Road until it dead-ends at Lake Road and then turn left. This will take you into the park.

Once inside the park, the Fish & Game Building will be approximately 1/2 miles down on the left.