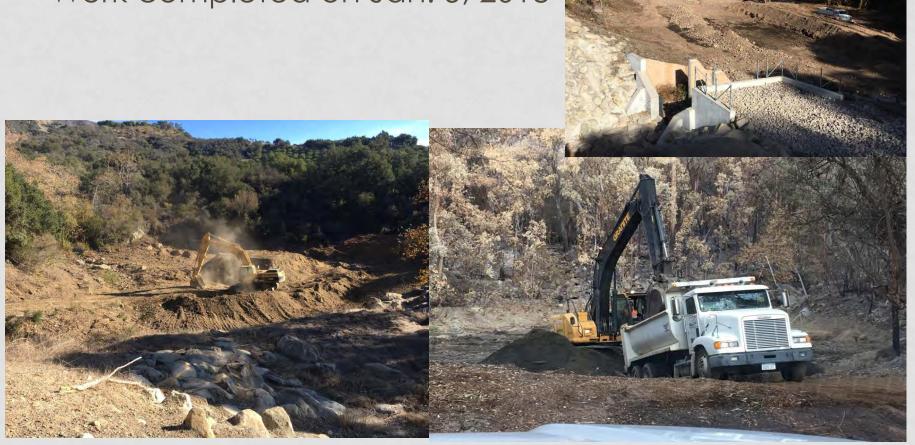

## BEFORE THE STORM (DEC 15 – JAN 5) RACE TO MAKE 11 BASINS "WHISTLE CLEAN"

• 11 Debris Basins cleared

• Work completed on Jan. 5, 2018