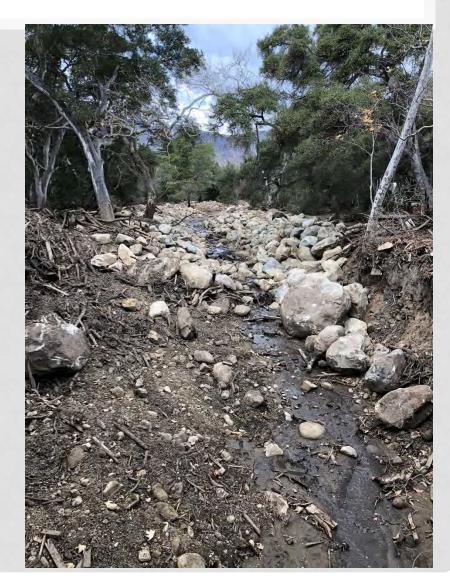

## DEBRIS MOVEMENT

- Upper creek reaches scoured clear
- Lower reaches enormous deposition

### CHANNELS OVERWHELMED