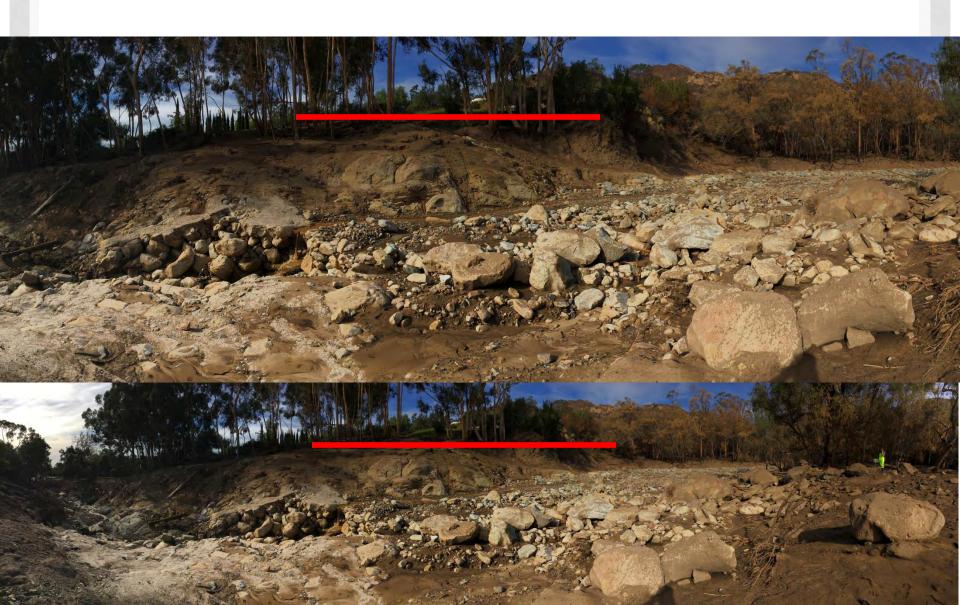

THE STORM (DEC 15 – JAN 5) RACE TO MAKE 11 BASINS "WHISTLE CLEAN"

• 11 Debris Basins cleared

• Work completed on Jan. 5, 2018



## DEBRIS MOVEMENT

- Upper creek reaches scoured clear
- Lower reaches enormous deposition



### CHANNELS OVERWHELMED







#### January 9, 2018 Storm Clean-up Progress Map

#### Legend

#### **Basin Cleanout**

- Complete
- In Progress
- ✓ Spillway Repair

#### **Bridge Clearing**

- Complete
- In Progress

#### Stream Clearing

- Work Done by USACE
- Complete
- In Progress
- To Be Done
- Thomas Fire





# POST "INITIAL CLEARING" – FINAL CLEARING



### CHANNEL CLEARING

County / Corps

County Forces





### GOBERNADOR DEBRIS BASIN



### COLD SPRINGS DEBRIS BASIN









### SAN YSIDRO CREEK DEBRIS BASIN



# DEBRIS BASINS OVERWHELMED SAN YSIDRO BASIN



## MONTECITO CREEK DEBRIS BASIN





## MONTECITO CREEK DEBRIS BASIN

Approximate Debris
Flow Line





| BASINS<br>AS OF: 08 MAR 2018 @ 1700 hours |                       |                             |                |     |               |                       |                                         |                         |  |  |  |
|-------------------------------------------|-----------------------|-----------------------------|----------------|-----|---------------|-----------------------|-----------------------------------------|-------------------------|--|--|--|
| Basin/Site                                | Hauling<br>Start Date | Status                      | Truck<br>Loads | СУ  | Total to date | Revised<br>Quantities | Actual /<br>Estimated                   | Expected