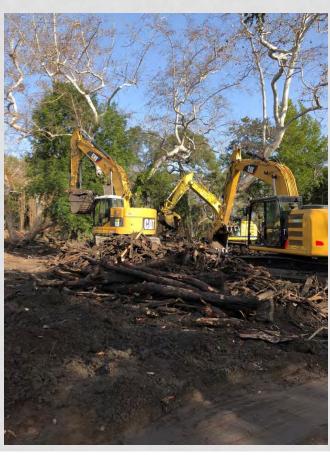

# THOMAS FIRE AND THE 1-9 DEBRIS FLOW DECEMBER 2017 – JANUARY 2018



### THOMAS FIRE FOOTPRINT



### GOBERNADOR DEBRIS BASIN



## BEFORE THE STORM (DEC 15 – JAN 5) RACE TO MAKE 11 BASINS "WHISTLE CLEAN"

• 11 Debris Basins cleared

• Work completed on Jan. 5, 2018



## DEBRIS MOVEMENT

- Upper creek reaches scoured clear
- Lower reaches enormous deposition



### CHANNELS OVERWHELMED







#### January 9, 2018 Storm Clean-up Progress Map

#### Legend

#### **Basin Cleanout**

- Complete
- In Progress
- ✓ Spillway Repair

#### **Bridge Clearing**

- Complete
- In Progress

#### Stream Clearing

- Work Done by USACE
- Complete
- In Progress
- To Be Done
- Thomas Fire





# POST "INITIAL CLEARING" – FINAL CLEARING



### CHANNEL CLEARING

County / Corps

County Forces





### GOBERNADOR DEBRIS BASIN



### COLD SPRINGS DEBRIS BASIN









### SAN YSIDRO CREEK DEBRIS BASIN



# DEBRIS BASINS OVERWHELMED SAN YSIDRO BASIN



## MONTECITO CREEK DEBRIS BASIN





## MONTECITO CREEK DEBRIS BASIN

Approximate Debris
Flow Line





| BASINS<br>AS OF: 08 MAR 2018 @ 1700 hours |                       |                             |                |     |               |                       |                                         |                         |  |  |  |
|-------------------------------------------|-----------------------|-----------------------------|----------------|-----|---------------|-----------------------|-----------------------------------------|-------------------------|--|--|--|
| Basin/Site                                | Hauling<br>St