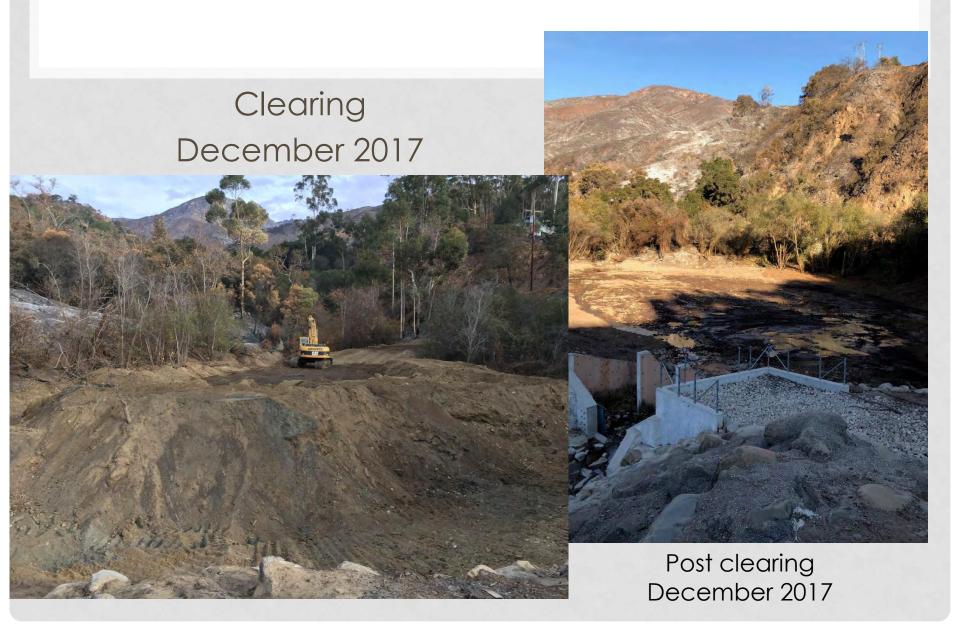

### GOBERNADOR DEBRIS BASIN

## BEFORE THE STORM (DEC 15 – JAN 5) RACE TO MAKE 11 BASINS "WHISTLE CLEAN"

• 11 Debris Basins cleared

• Work completed on Jan. 5, 2018