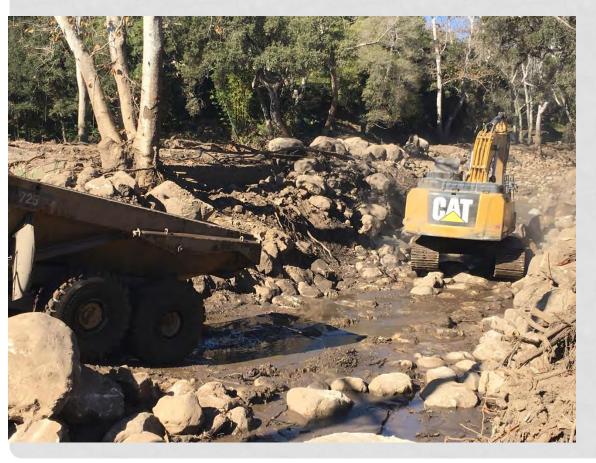

# THOMAS FIRE AND THE 1-9 DEBRIS FLOW DECEMBER 2017 – JANUARY 2018



### THOMAS FIRE FOOTPRINT



### GOBERNADOR DEBRIS BASIN



## BEFORE THE STORM (DEC 15 – JAN 5) RACE TO MAKE 11 BASINS "WHISTLE CLEAN"

• 11 Debris Basins cleared

• Work completed on Jan. 5, 2018



## DEBRIS MOVEMENT

- Upper creek reaches scoured clear
- Lower reaches enormous deposition



### CHANNELS OVERWHELMED







#### January 9, 2018 Storm Clean-up Progress Map

#### Legend

#### **Basin Cleanout**

- Complete
- In Progress
- ✓ Spillway Repair

#### **Bridge Clearing**

- Complete
- In Progress

#### Stream Clearing

- Work Done by USACE
- Complete
- In Progress
- To Be Done
- Thomas Fire





# POST "INITIAL CLEARING" – FINAL CLEARING



### CHANNEL CLEARING

County / Corps

County Forces





### GOBERNADOR DEBRIS BASIN



### COLD SPRINGS DEBRIS BASIN









### SAN YSIDRO CREEK DEBRIS BASIN



# DEBRIS BASINS OVERWHELMED SAN YSIDRO BASIN



## MONTECITO CREEK DEBRIS BASIN





## MONTECITO CREEK DEBRIS BASIN

Approximate Debris
Flow Line





| BASINS<br>AS OF: 08 MAR 2018 @ 1700 hours |                       |                             |                |     |               |                       |                                         |                         |  |  |  |
|-------------------------------------------|-----------------------|-----------------------------|----------------|-----|---------------|-----------------------|-----------------------------------------|-------------------------|--|--|--|
| Basin/Site                                | Hauling<br>