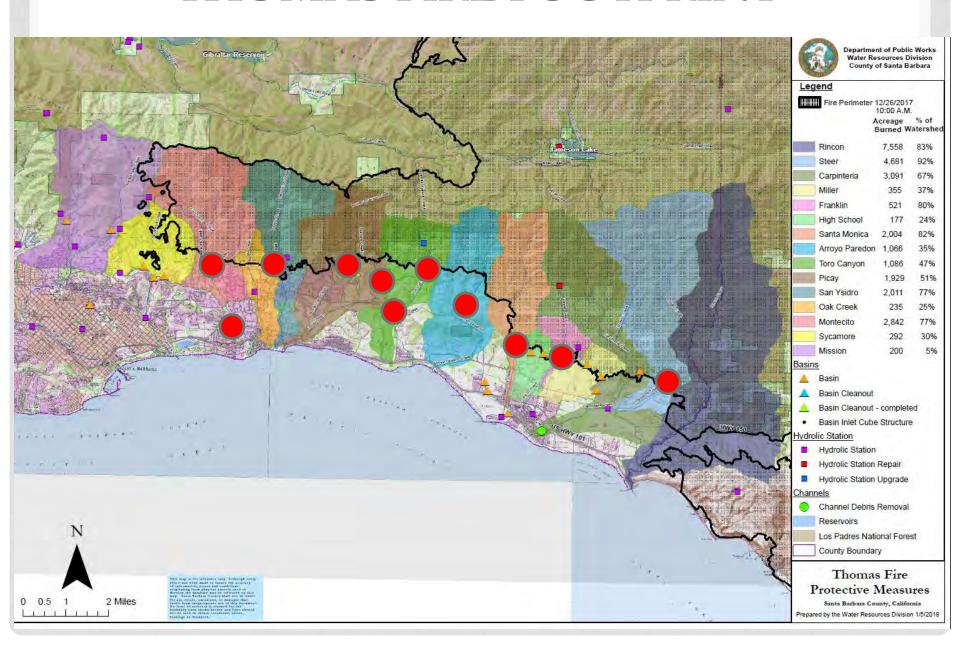

# THOMAS FIRE AND THE 1-9 DEBRIS FLOW DECEMBER 2017 – JANUARY 2018



### THOMAS FIRE FOOTPRINT



### GOBERNADOR DEBRIS BASIN



## BEFORE THE STORM (DEC 15 – JAN 5) RACE TO MAKE 11 BASINS "WHISTLE CLEAN"

• 11 Debris Basins cleared

• Work completed on Jan. 5, 2018



## DEBRIS MOVEMENT

- Upper creek reaches scoured clear
- Lower reaches enormous deposition



### CHANNELS OVERWHELMED







#### January 9, 2018 Storm Clean-up Progress Map

#### Legend

#### **Basin Cleanout**

- Complete
- In Progress
- ✓ Spillway Repair

#### **Bridge Clearing**

- Complete
- In Progress

#### Stream Clearing

- Work Done by USACE
- Complete
- In Progress
- To Be Done
- Thomas Fire





# POST "INITIAL CLEARING" – FINAL CLEARING



### CHANNEL CLEARING

County / Corps

County Forces





### GOBERNADOR DEBRIS BASIN



### COLD SPRINGS DEBRIS BASIN









### SAN YSIDRO CREEK DEBRIS BASIN



# D