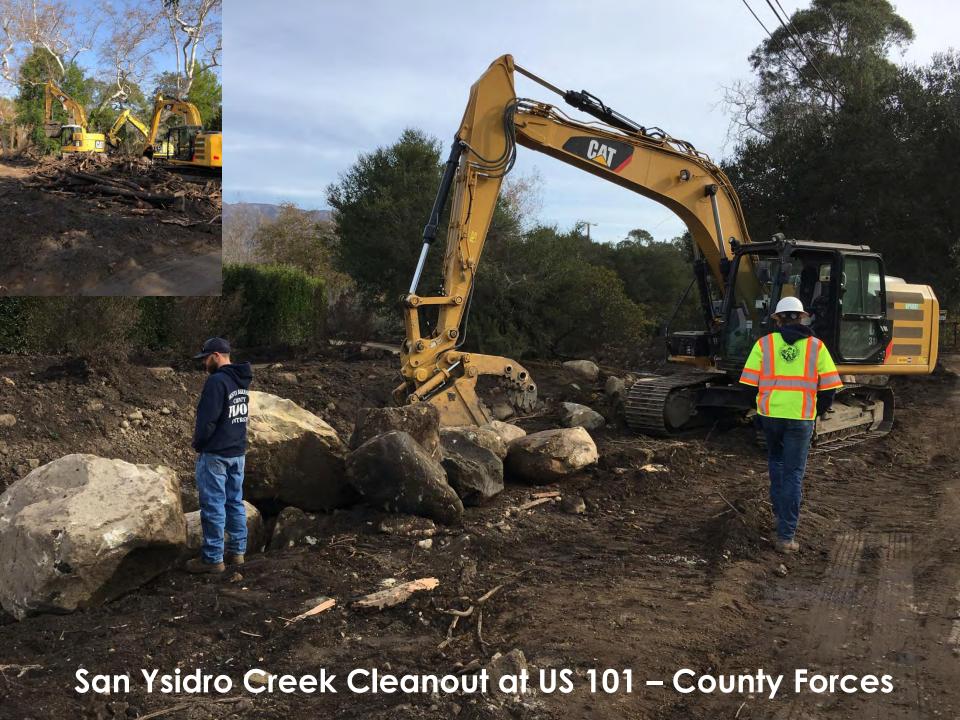

# THOMAS FIRE AND THE 1-9 DEBRIS FLOW DECEMBER 2017 – JANUARY 2018



### THOMAS FIRE FOOTPRINT



### GOBERNADOR DEBRIS BASIN



## BEFORE THE STORM (DEC 15 – JAN 5) RACE TO MAKE 11 BASINS "WHISTLE CLEAN"

• 11 Debris Basins cleared

• Work completed on Jan. 5, 2018



## DEBRIS MOVEMENT

- Upper creek reaches scoured clear
- Lower reaches enormous deposition



### CHANNELS OVERWHELMED







#### January 9, 2018 Storm Clean-up Progress Map

#### Legend

#### **Basin Cleanout**

- Complete
- In Progress
- ✓ Spillway Repair

#### **Bridge Clearing**

- Complete
- In Progress

#### Stream Clearing

- Work Done by USACE
- Complete
- In Progress
- To Be Done
- Thomas Fire





# POST "INITIAL CLEARING" – FINAL CLEARING



### CHANNEL CLEARING

County / Corps

County Forces





### GOBERNADOR DEBRIS BASIN



### COLD SPRINGS DEBRIS BASIN









### SAN YSIDRO CREEK DEBRIS BASIN



# DEBRIS BASINS OVERWHELMED SAN YSIDRO BASIN



## MONTECITO CREEK DEBRIS BASIN





## MONTECITO CREEK DEBRIS BASIN

Approximate Debris
Flow Line





| BASINS<br>AS OF: 08 MAR 2018 @ 1700 hours |                       |                             |                |     |               |                       |                                         |                         |  |  |  |
|-------------------------------------------|-----------------------|-----------------------------|----------------|-----|---------------|-----------------------|----------------------------------