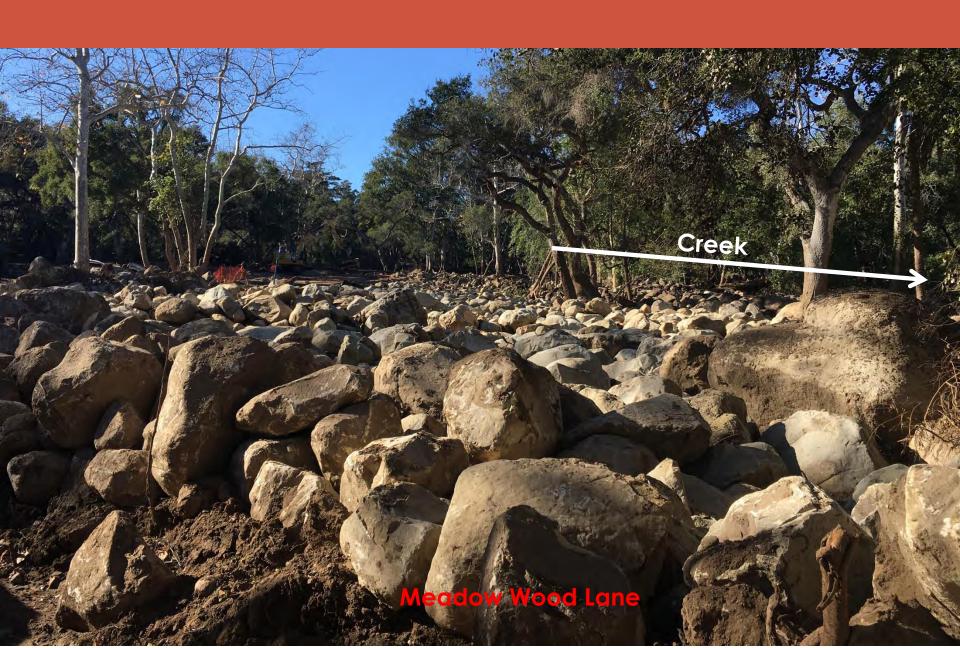

## DEBRIS MOVEMENT

- Upper creek reaches scoured clear
- Lower reaches enormous deposition

### CHANNELS OVERWHELMED