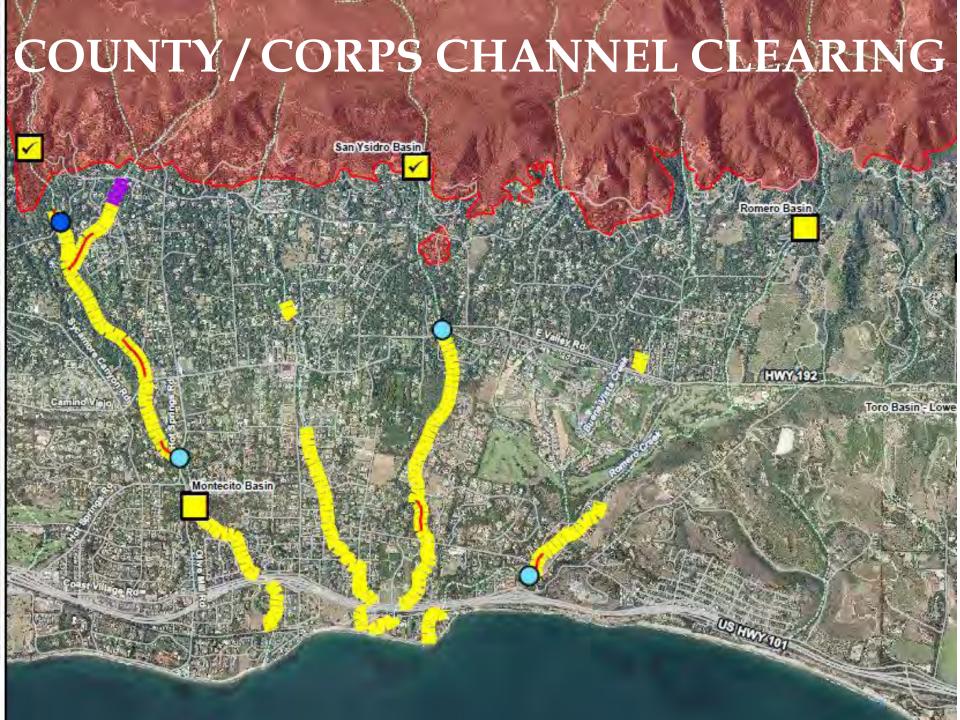

# POST "INITIAL CLEARING" – FINAL CLEARING

### CHANNEL CLEARING

County / Corps

County Forces