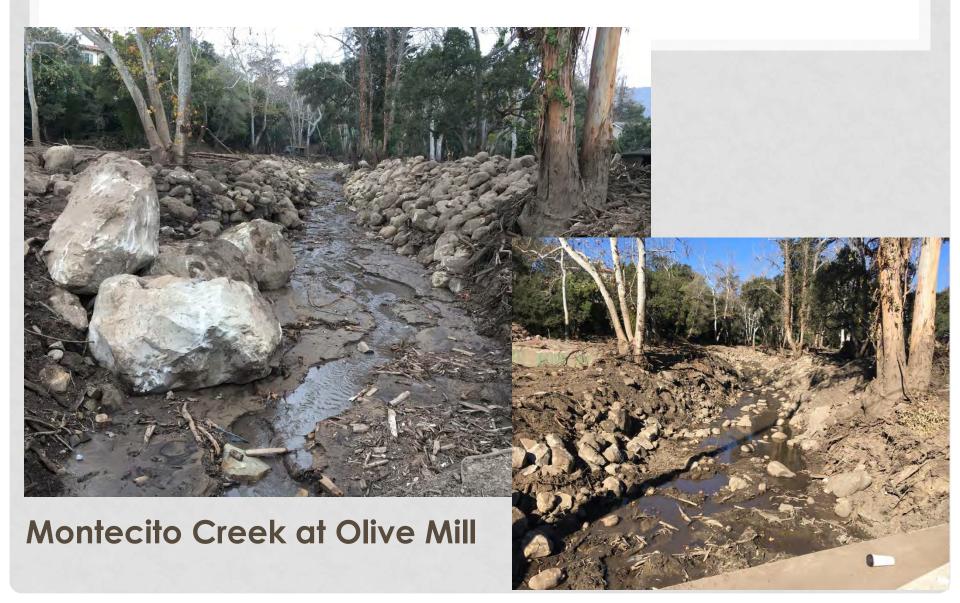

## MONTECITO CREEK DEBRIS BASIN

## MONTECITO CREEK DEBRIS BASIN

Approximate Debris
Flow Line

| BASINS<br>AS OF: 08 MAR 2018 @ 1700 hours |                       |                             |                |     |               |                       |                                         |                         |  |  |  |
|-------------------------------------------|-----------------------|-----------------------------|----------------|-----|---------------|-----------------------|-----------------------------------------|-------------------------|--|--|--|
| Basin/Site                                | Hauling<br>Start Date | Status                      | Truck<br>Loads | СУ  | Total to date | Revised<br>Quantities | Actual /<br>Estimated                   | Expected End Date       |  |  |  |
| Cold Springs                              | 14-Jan                | Hauling Complete            | 0              | 0   | 24,782        | 24,782                | Actual removed (complete)               | Debris removal complete |  |  |  |
| Montecito                                 | 17-Jan                | Hauling Complete            | Ó              | 0   | 2,325         | 2,325                 | Actual removed (complete)               | Debris removal complete |  |  |  |
| Gobernador                                | 16-Jan                | Hauling Complete            | 0              | 0   | 11,408        | 11,408                | Actual removed (complete)               | Debris removal complete |  |  |  |
| Franklin                                  | 18-Jan                | Hauling Complete            | 0              | 0   | 1,162         | 1,162                 | Actual removed (complete)               | Debris removal complete |  |  |  |
| Santa Monica                              | 15-Jan                | Stockpiling & breaking rock | 48             | 531 | 146,199       | 156,000               | Estimated (basin capacity + overburden) | 15-Mar                  |  |  |  |
| San Ysidro                                | 16-Jan                | Hauling Complete            | 0              | 0   | 21,747        | 21,747                | Actual removed (complete)               | Debris removal complete |  |  |  |
| Romero                                    | 21-Jan                | Hauling Complete            | 0              | 0   | 43,216        | 43,216                | Actual removed (complete)               | Debris removal complete |  |  |  |
| Arroyo Paredon Basin                      | 17-Jan                | Hauling Complete            | 0              | 0   | 24,029        | 24,029                | Actual removed (complete)               | Debris removal complete |  |  |  |
| Toro Upper West                           | 21-Jan                | Hauling Complete            | 0              | 0   | 15,916        | 15,916                | Actual removed (complete)               | Debris removal complete |  |  |  |
| Toro East                                 | 21-Jan                | Hauling Complete            | 0              | 0   | 15,151        | 15,151                | Actual removed (complete)               | Debris removal complete |  |  |  |
| Toro Lower West                           | 23-Jan                | Hauling Complete            | 0              | 0   | 12,277        | 12,277                | Actual removed (complete)               | Debris removal complete |  |  |  |
|                                           |                       |                             | 48             | 531 | 318,212       | 328,013               | Percent complete                        | 97%                     |  |  |  |