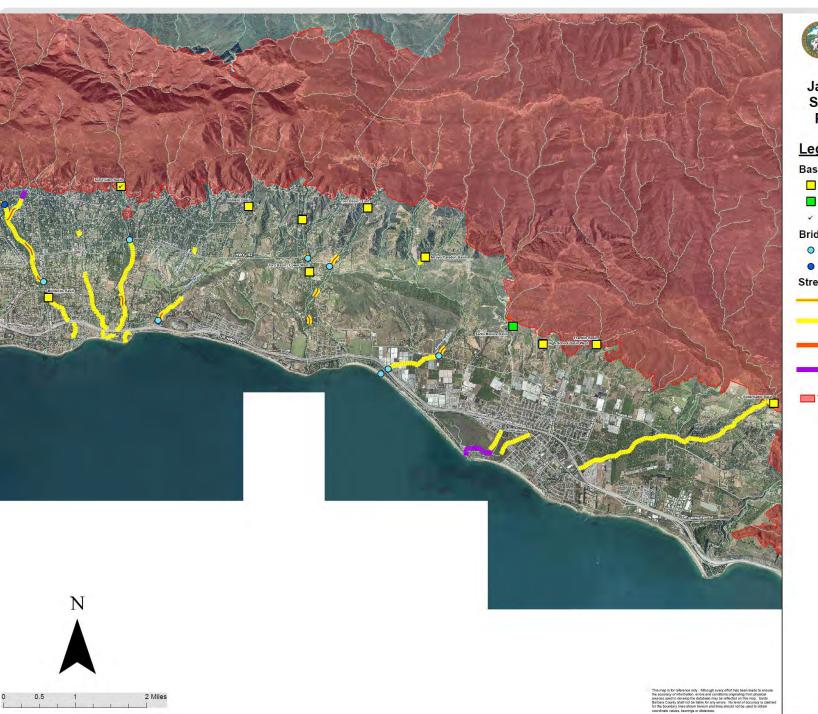

#### January 9, 2018 Storm Clean-up Progress Map

#### Legend

#### **Basin Cleanout**

- Complete
- In Progress
- ✓ Spillway Repair

#### **Bridge Clearing**

- Complete
- In Progress

#### Stream Clearing

- Work Done by USACE
- Complete
- In Progress
- To Be Done
- Thomas Fire