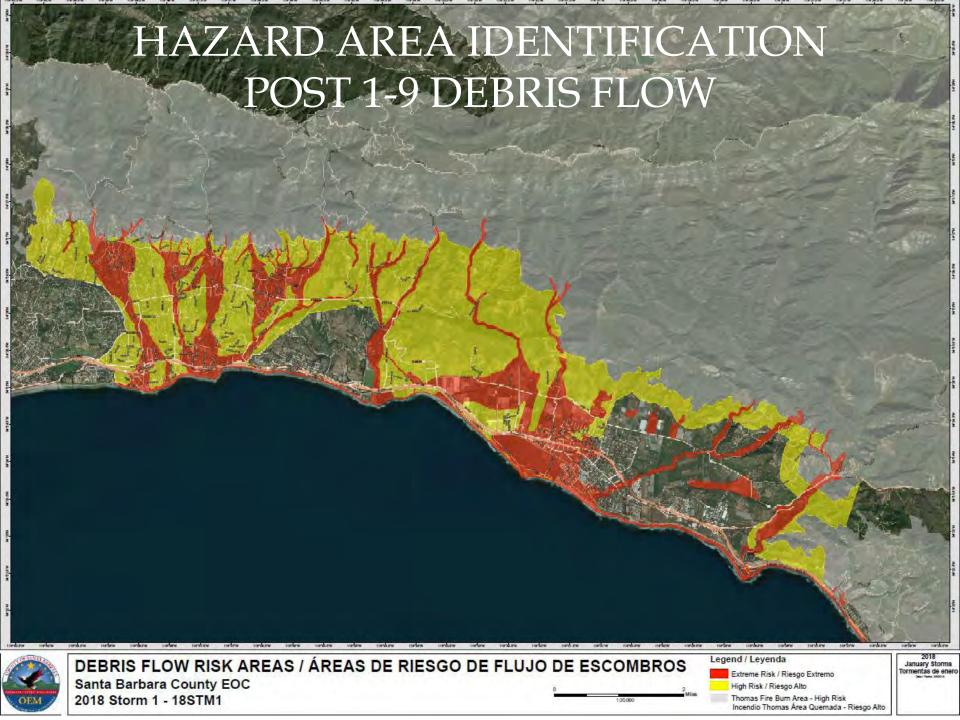

#### January 9, 2018 Storm Clean-up Progress Map

#### Legend

#### **Basin Cleanout**

- Complete
- In Progress
- ✓ Spillway Repair

#### **Bridge Clearing**

- Complete
- In Progress

#### Stream Clearing

- Work Done by USACE
- Complete
- In Progress
- To Be Done
- Thomas Fire