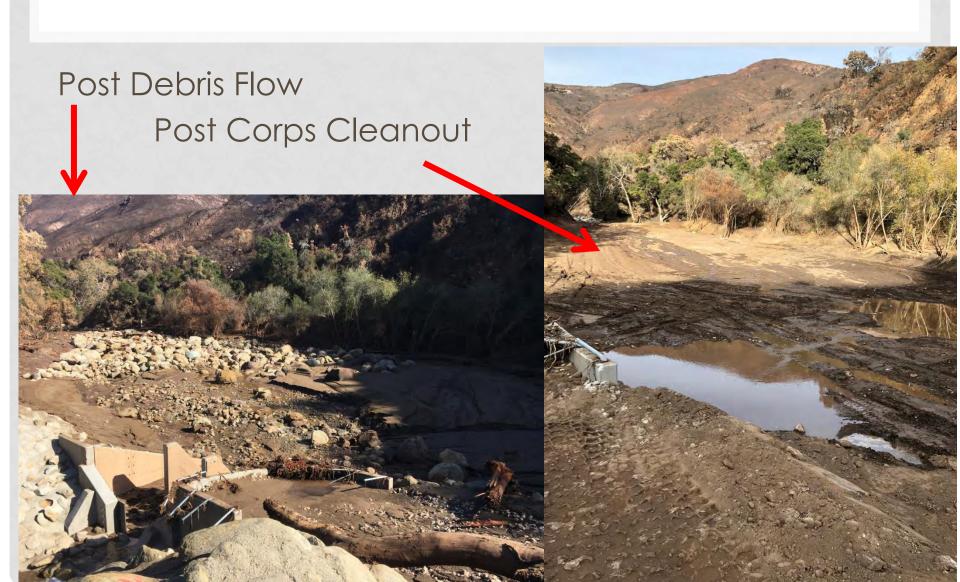

## DEBRIS MOVEMENT

- Upper creek reaches scoured clear
- Lower reaches enormous deposition

### CHANNELS OVERWHELMED