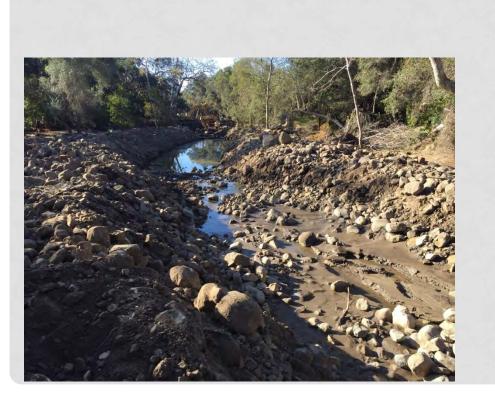

## DEBRIS MOVEMENT

- Upper creek reaches scoured clear
- Lower reaches enormous deposition

### CHANNELS OVERWHELMED