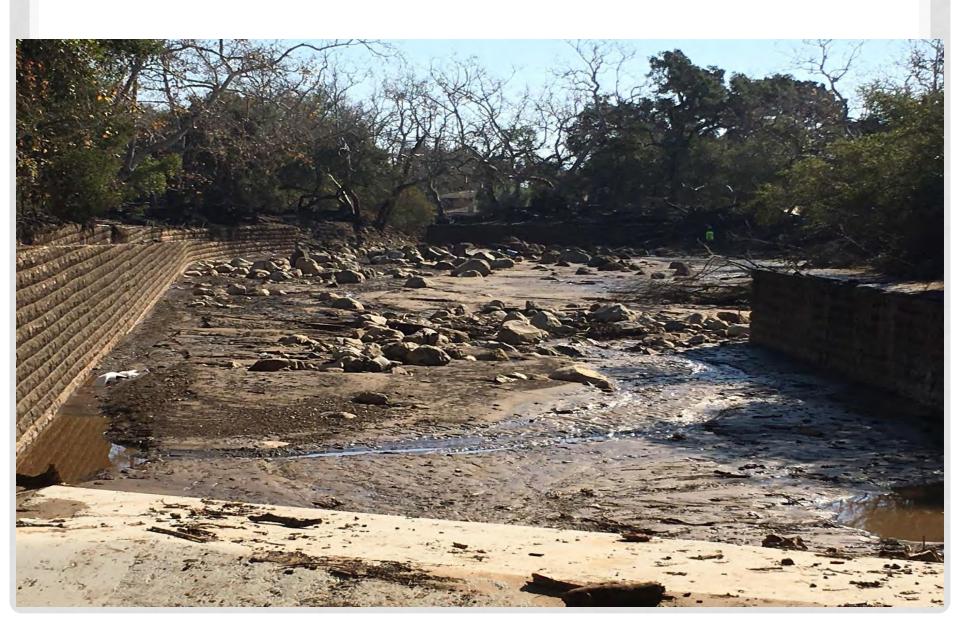

## MONTECITO CREEK DEBRIS BASIN

## MONTECITO CREEK DEBRIS BASIN

Approximate Debris
Flow Line

| BASINS<br>AS OF: 08 MAR 2018 @ 1700 hours |                       |                             |                |     |               |                       |                                         |                         |  |  |  |
|-------------------------------------------|-----------------------|-----------------------------|----------------|-----|---------------|-----------------------|-----------------------------------------|-------------------------|--|--|--|
| Basin/Site                                | Hauling<br>Start Date | Status                      | Truck<br>Loads | СУ  | Total to date | Revised<br>Quantities | Actual /<br>Estimated                   | Expected End Date       |  |  |  |
| Cold Springs                              | 14-Jan                | Hauling Complete            | 0              | 0   | 24,782        | 24,782                | Actual removed (complete)               | Debris removal complete |  |  |  |
| Montecito                                 | 17-Jan                | Hauling Complete            | Ó              | 0   | 2,325         | 2,325                 | Actual removed (complete)               | Debris removal complete |  |  |  |
| Gobernador                                | 16-Jan                | Hauling Complete            | 0              | 0   | 11,408        | 11,408                | Actual removed (complete)               | Debris removal complete |  |  |  |
| Franklin                                  | 18-Jan                | Hauling Complete            | 0              | 0   | 1,162         | 1,162                 | Actual removed (complete)               | Debris removal complete |  |  |  |
| Santa Monica                              | 15-Jan                | Stockpiling & breaking rock | 48             | 531 | 146,199       | 156,000               | Estimated (basin capacity + overburden) | 15-Mar                  |  |  |  |
| San Ysidro                                | 16-Jan                | Hauling Complete            | 0              | 0   | 21,747        | 21,747                | Actual removed (complete)               | Debris removal complete |  |  |  |
| Romero                                    | 21-Jan                | Hauling Complete            | 0              | 0   | 43,216        | 43,216                | Actual removed (complete)               | Debris removal complete |  |  |  |
| Arroyo Paredon Basin                      | 17-Jan                | Hauling Complete            | 0              | 0   | 24,029        | 24,029                | Actual removed (complete)               | Debris removal complete |  |  |  |
| Toro Upper West                           | 21-Jan                | Hauling Complete            | 0              | 0   | 15,916        | 15,916                | Actual removed (complete)               | Debris removal complete |  |  |  |
| Toro East                                 | 21-Jan                | Hauling Complete            | 0              | 0   | 15,151        | 15,151                | Actual removed (complete)               | Debris removal complete |  |  |  |
| Toro Lower West                           | 23-Jan                | Hauling Complete            | 0              | 0   | 12,277        | 12,277                | Actual removed (complete)               | Debris removal complete |  |  |  |
|                                           |                       |                             | 48             | 531 | 318,212       | 328,013               | Percent complete                        | 97%                     |  |  |  |