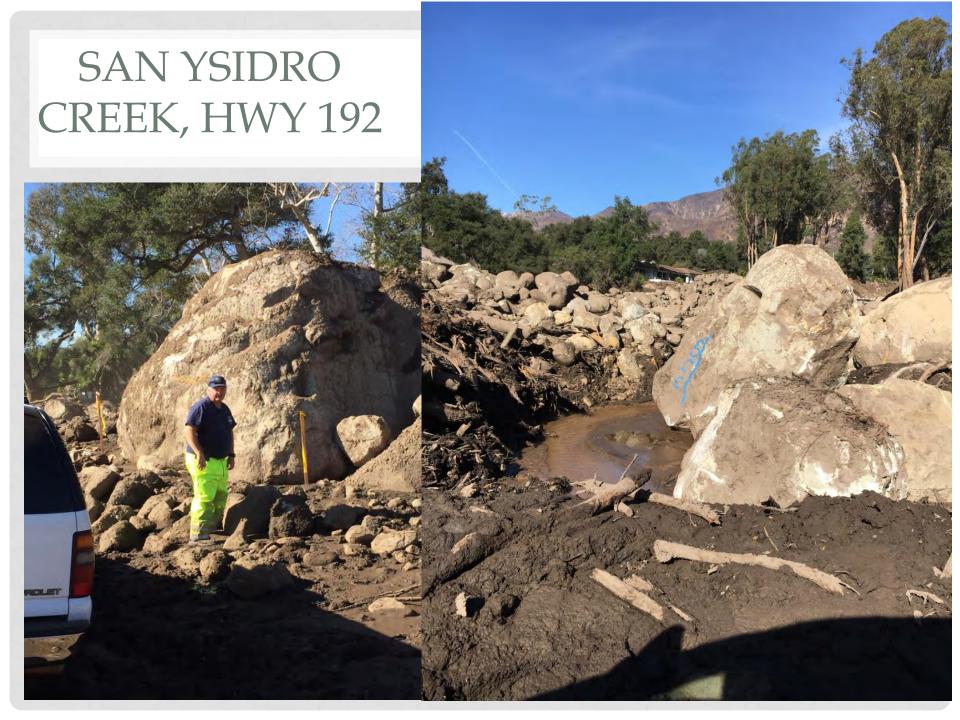

mpleted on Jan. 5, 2018



## DEBRIS MOVEMENT

- Upper creek reaches scoured clear
- Lower reaches enormous deposition



### CHANNELS OVERWHELMED







#### January 9, 2018 Storm Clean-up Progress Map

#### Legend

#### **Basin Cleanout**

- Complete
- In Progress
- ✓ Spillway Repair

#### **Bridge Clearing**

- Complete
- In Progress

#### Stream Clearing

- Work Done by USACE
- Complete
- In Progress
- To Be Done
- Thomas Fire





# POST "INITIAL CLEARING" – FINAL CLEARING



### CHANNEL CLEARING

County / Corps

County Forces





### GOBERNADOR DEBRIS BASIN



### COLD SPRINGS DEBRIS BASIN









### SAN YSIDRO CREEK DEBRIS BASIN



# DEBRIS BASINS OVERWHELMED SAN YSIDRO BASIN



## MONTECITO CREEK DEBRIS BASIN





## MONTECITO CREEK DEBRIS BASIN

Approximate Debris
Flow Line





| BASINS<br>AS OF: 08 MAR 2018 @ 1700 hours |                       |                             |                |     |               |                       |                                         |                         |  |  |  |
|-------------------------------------------|-----------------------|-----------------------------|----------------|-----|---------------|-----------------------|-----------------------------------------|-------------------------|--|--|--|
| Basin/Site                                | Hauling<br>Start Date | Status                      | Truck<br>Loads | СУ  | Total to date | Revised<br>Quantities | Actual /<br>Estimated                   | Expected End Date       |  |  |  |
| Cold Springs                              | 14-Jan                | Hauling