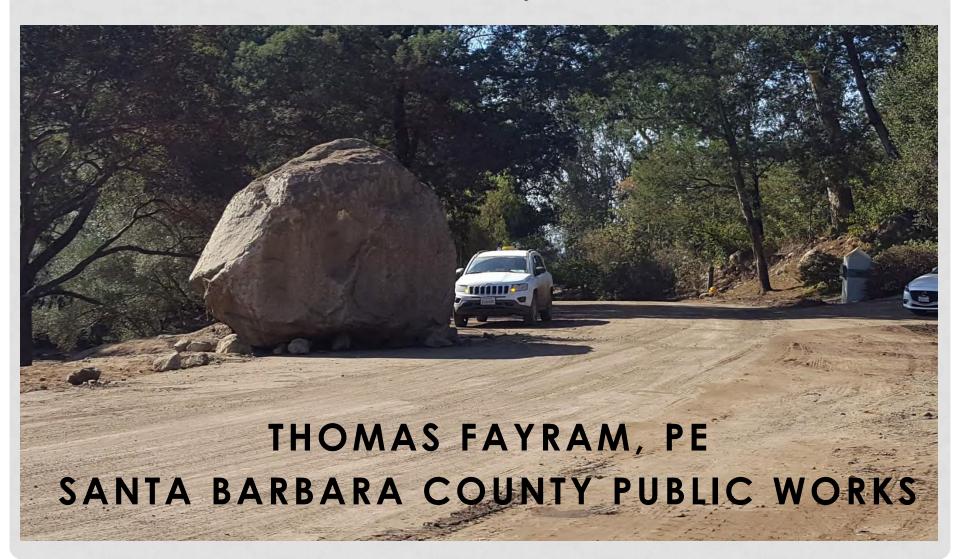

# THOMAS FIRE AND THE 1-9 DEBRIS FLOW DECEMBER 2017 – JANUARY 2018



### THOMAS FIRE FOOTPRINT



### GOBERNADOR DEBRIS BASIN



## BEFORE THE STORM (DEC 15 – JAN 5) RACE TO MAKE 11 BASINS "WHISTLE CLEAN"

• 11 Debris Basins cleared

• Work completed on Jan. 5, 2018



## DEBRIS MOVEMENT

- Upper creek reaches scoured clear
- Lower reaches enormous deposition



### CHANNELS OVERWHELMED







#### January 9, 2018 Storm Clean-up Progress Map

#### Legend

#### **Basin Cleanout**

- Complete
- In Progress
- ✓ Spillway Repair

#### **Bridge Clearing**

- Complete
- In Progress

#### Stream Clearing

- Work Done by USACE
- Complete
- In Progress
- To Be Done
- Thomas Fire





# POST "INITIAL CLEARING" – FINAL CLEARING



### CHANNEL CLEARING

County / Corps

County Forces





### GOBERNADOR DEBRIS BASIN



### COLD SPRINGS DEBRIS BASIN









### SAN YSI