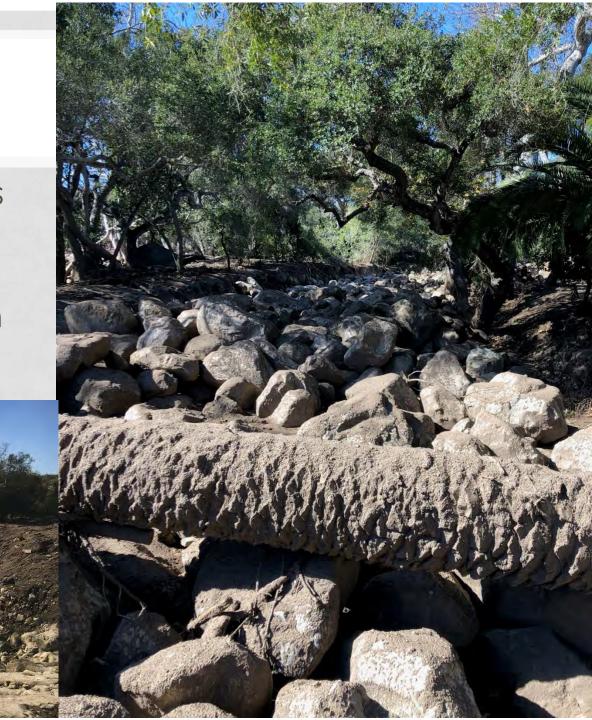

## DEBRIS MOVEMENT

- Upper creek reaches scoured clear
- Lower reaches enormous deposition

### CHANNELS OVERWHELMED