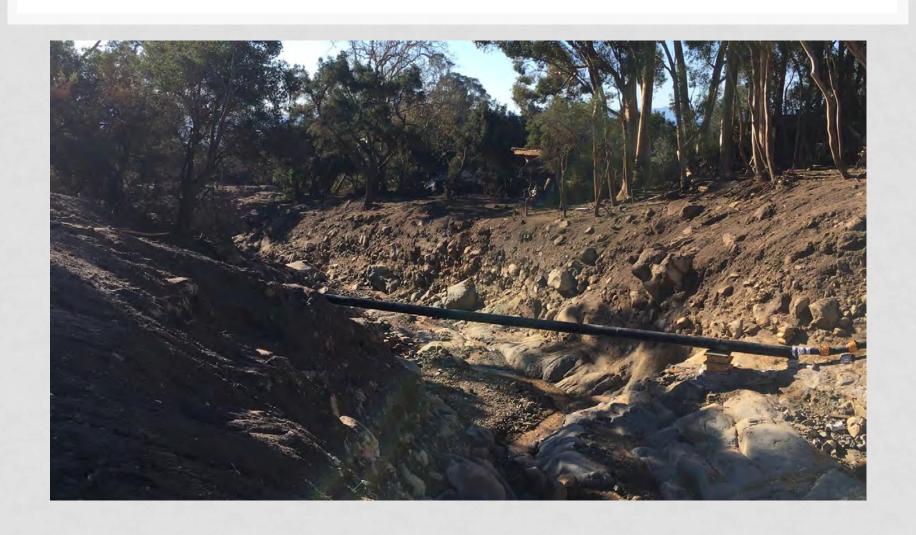

INT



### GOBERNADOR DEBRIS BASIN



## BEFORE THE STORM (DEC 15 – JAN 5) RACE TO MAKE 11 BASINS "WHISTLE CLEAN"

• 11 Debris Basins cleared

• Work completed on Jan. 5, 2018



## DEBRIS MOVEMENT

- Upper creek reaches scoured clear
- Lower reaches enormous deposition



### CHANNELS OVERWHELMED







#### January 9, 2018 Storm Clean-up Progress Map

#### Legend

#### **Basin Cleanout**

- Complete
- In Progress
- ✓ Spillway Repair

#### **Bridge Clearing**

- Complete
- In Progress

#### Stream Clearing

- Work Done by USACE
- Complete
- In Progress
- To Be Done
- Thomas Fire





# POST "INITIAL CLEARING" – FINAL CLEARING



### CHANNEL CLEARING

County / Corps

County Forces





### GOBERNADOR DEBRIS BASIN



### COLD SPRINGS DEBRIS BASIN









### SAN YSIDRO CREEK DEBRIS BASIN



# DEBRIS BASINS OVERWHELMED SAN YSIDRO BASIN



## MONTECITO CREEK DEBRIS BASIN





## MONTECITO CREEK DEBRIS BASIN

Approximate Debris
Flow Line





| BASINS<br>AS OF: 08 MAR 2018 @ 1700 hours |                       |                             |                |     |               |                       |                                         |                         |  |  |  |
|-------------------------------------------|-----------------------|-----------------------------|----------------|-----|---------------|-----------------------|-----------------------------------------|-------------------------|--|--|--|
| Basin/Site                                | Hauling<br>Start Date | Status                      | Truck<br>Loads | СУ  | Total to date | Revised<br>Quantities | Act