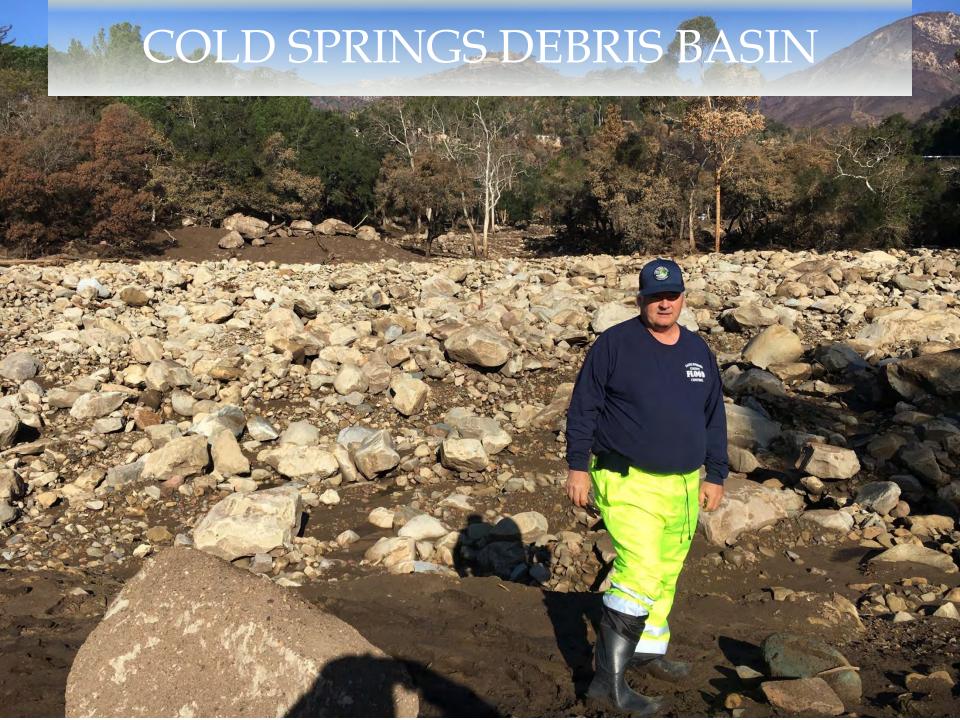

JANUARY 2018



### THOMAS FIRE FOOTPRINT



### GOBERNADOR DEBRIS BASIN



## BEFORE THE STORM (DEC 15 – JAN 5) RACE TO MAKE 11 BASINS "WHISTLE CLEAN"

• 11 Debris Basins cleared

• Work completed on Jan. 5, 2018



## DEBRIS MOVEMENT

- Upper creek reaches scoured clear
- Lower reaches enormous deposition



### CHANNELS OVERWHELMED







#### January 9, 2018 Storm Clean-up Progress Map

#### Legend

#### **Basin Cleanout**

- Complete
- In Progress
- ✓ Spillway Repair

#### **Bridge Clearing**

- Complete
- In Progress

#### Stream Clearing

- Work Done by USACE
- Complete
- In Progress
- To Be Done
- Thomas Fire





# POST "INITIAL CLEARING" – FINAL CLEARING



### CHANNEL CLEARING

County / Corps

County Forces





### GOBERNADOR DEBRIS BASIN



### COLD SPRINGS DEBRIS BASIN









### SAN YSIDRO CREEK DEBRIS BASIN



# DEBRIS BASINS OVERWHELMED SAN YSIDRO BASIN



## MONTECITO CREEK DEBRIS BASIN





## MONTECITO CREEK DEBRIS BASIN

Approximate Debris
Flow Line





| BASINS<br>AS OF: 08 MAR 2018 @ 1700 hours |                       |                             |                |     |               |                       |                                         |                         |  |  |  |
|-------------------------------------------|-----------------------|-----------------------------|----------------|-----|---------------|-----------------------|-----------------------------------------|-------------------------|--|--|--|
| Basin/Site                                | Hauling<br>Start Date | Status                      | Truck<br>Loads | СУ  | Tota