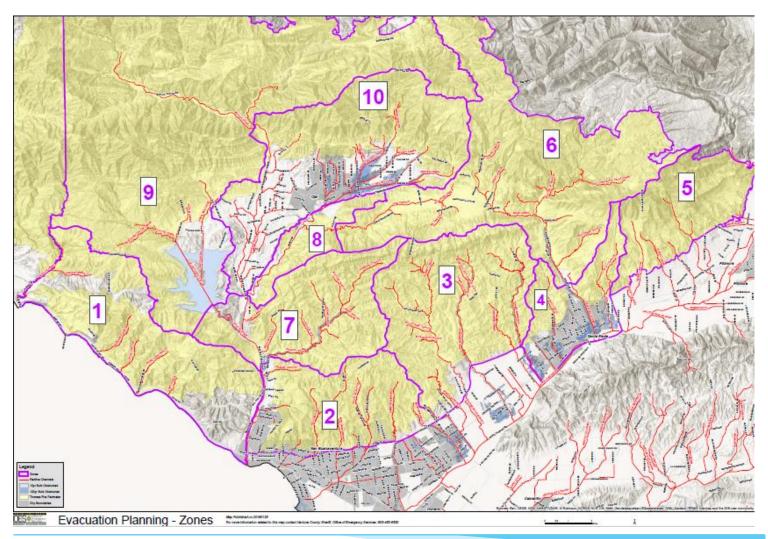

mmunications across the platforms
- •Blurred lines of authority leading to response delays and confusion
- Difficulty coordinating the planning among multiple agencies
- •Differences in the terminology used in different agencies



## Ventura County Emergency Management





## Ventura County Emergency Management





# Ventura County Emergency Management





## VCPWA - Sheriff's EOC Presence

#### PWA EOC Embedded Team:

- Hydrologists
- Geologist
- PWA Duty Officer (Transportation/Flood Fighting)

### Forecasting:

- National Weather Service
- Quantitative Precipitation Forecast (QPF) from Fox Weather, LLC (Private Meteorological Consultant)
- Hydrology Models run every 4 hours with forecasted and observed rainfall; updated QPF/Actuals/CFS web viewed



# **Evacuation/Planning Zones**





# **VCWPD Preparations**

**Additional Debris Basin cleanouts** 

**Improved channel cleanouts** 

Improved real-time displays on web site



Adjusted Flood Warning System alarm settings
for debris flows

USGS Thresholds (Burned Areas)

Time Period Threshold
15 Minutes 0.20
30 Minutes 0.30
1 Hour 0.50
2 Hours 0.75
3 Hours 1.00



# Flood Warning System - Rainfall



# Stream Gage Network



# www.VCEmergency.com (Zone-1)

#### NORTH COAST / LA CONCHITA

#### RAINFALL ENDING 02/08/2018 14:01 PST

|               | La Conchita - Schaefer Ranch | Seacliff Fire Station | Carpinteria Fire Station |
|---------------|------------------------------|-----------------------|--------------------------|
| 15-min Total: | 0.00"                        | 0.00"                 | 0.00"