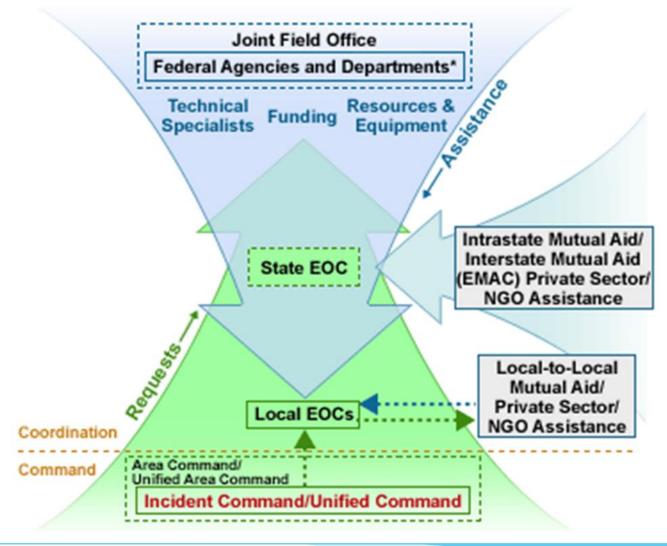

## **Incident Command System Challenges**

- Too many responders reporting to a single supervisor
- Lack of accurate and reliable information on incidents
- •Different structures for response throughout different federal organizations
- •Incompatible communications across the platforms
- •Blurred lines of authority leading to response delays and confusion
- Difficulty coordinating the planning among multiple agencies
- •Differences in the terminology used in different agencies