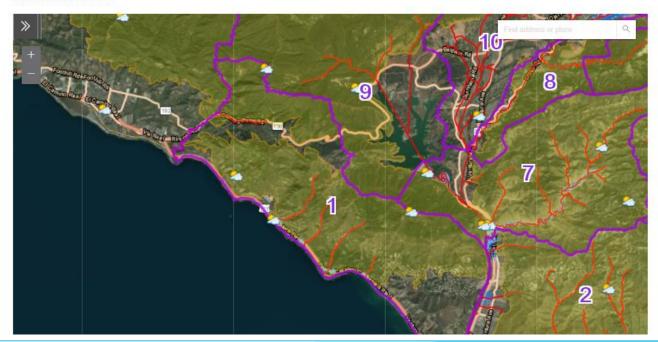

### RAINFALL ENDING 02/08/2018 14:01 PST

|               | La Conchita - Schaefer Ranch | Seacliff Fire Station | Carpinteria Fire Station |
|---------------|------------------------------|-----------------------|--------------------------|
| 15-min Total: | 0.00"                        | 0.00"                 | 0.00"                    |
| 30-min Total: | 0.00"                        | 0.00"                 | 0.00"                    |
| 1-hour Total: | 0.00"                        | 0.00"                 | 0.00"                    |
| 2-hour Total: | 0.00"                        | 0.00"                 | 0.00"                    |
| 3-hour Total: | 0.00"                        | 0.00"                 | 0.00"                    |

#### **Evacuation Status:** no evacuations at this time