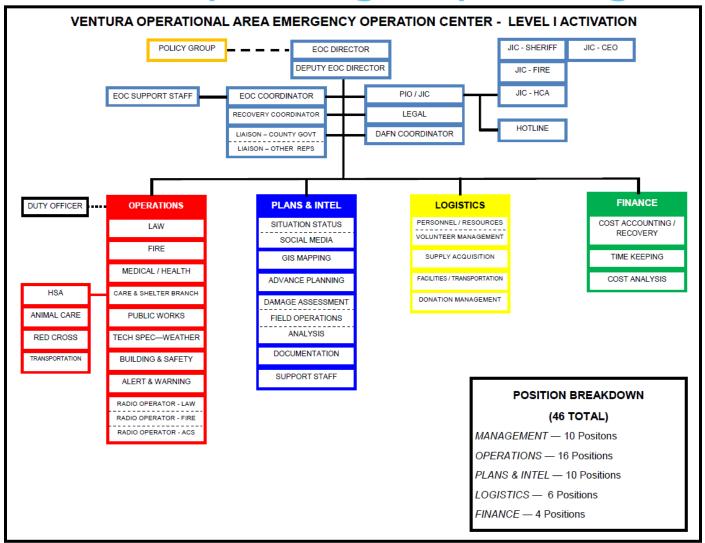

## Ventura County Emergency Management

# Ventura County Emergency Management

## VCPWA - Sheriff's EOC Presence

#### PWA EOC Embedded Team:

- Hydrologists
- Geologist
- PWA Duty Officer (Transportation/Flood Fighting)