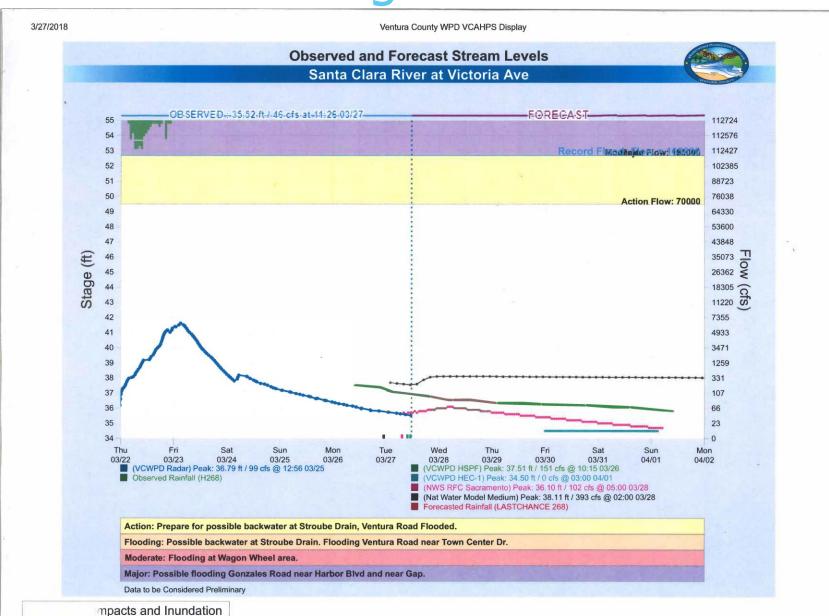

#### PWA EOC Embedded Team:

- Hydrologists
- Geologist
- PWA Duty Officer (Transportation/Flood Fighting)

### Forecasting:

- National Weather Service
- Quantitative Precipitation Forecast (QPF) from Fox Weather, LLC (Private Meteorological Consultant)
- Hydrology Models run every 4 hours with forecasted and observed rainfall; updated QPF/Actuals/CFS web viewed



# **Evacuation/Planning Zones**





# **VCWPD Preparations**

**Additional Debris Basin cleanouts** 

**Improved channel cleanouts** 

Improved real-time displays on web site



Adjusted Flood Warning System alarm settings
for debris flows

USGS Thresholds (Burned Areas)

Time Period Threshold
15 Minutes 0.20
30 Minutes 0.30
1 Hour 0.50
2 Hours 0.75
3 Hours 1.00



# Flood Warning System - Rainfall



# Stream Gage Network



# www.VCEmergency.com (Zone-1)

#### NORTH COAST / LA CONCHITA

#### RAINFALL ENDING 02/08/2018 14:01 PST

|               | La Conchita - Schaefer Ranch | Seacliff Fire Station | Carpinteria Fire Station |
|---------------|------------------------------|-----------------------|--------------------------|
| 15-min Total: | 0.00"                        | 0.00"                 | 0.00"                    |
| 30-min Total: | 0.00"                        | 0.00"                 | 0.00"                    |
| 1-hour Total: | 0.00"                        | 0.00"                 | 0.00"                    |
| 2-hour Total: | 0.00"                        | 0.00"                 | 0.00"                    |
| 3-hour Total: | 0.00"                        | 0.00"                 | 0.00"