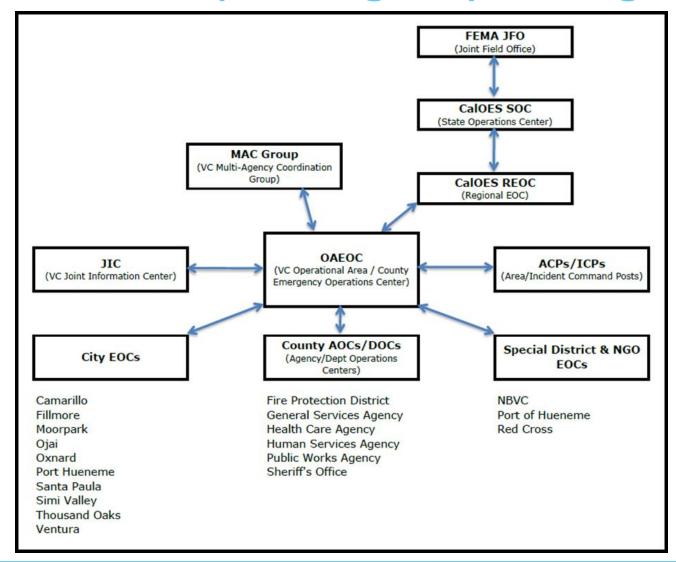

## Ventura County Emergency Management

# Ventura County Emergency Management

## VCPWA - Sheriff's EOC Presence