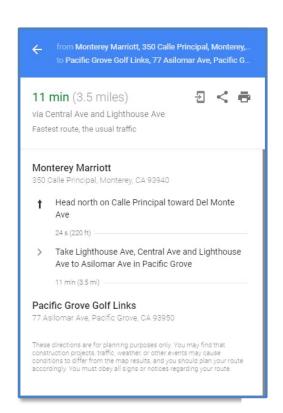

|                           | _ Handicap/ or Avg. Score : |
| Rental Clubs: Y/N                                                        | Right-handed/ Left Handed |                             |
| Name:                                                                    |                           | _ Handicap/ or Avg. Score : |
|                                                                          | Right-handed/ Left Handed |                             |
| Name:                                                                    |                           | _ Handicap/or Avg. Score :  |
| Rental Clubs: Y/N                                                        | Right-handed/ Left Handed | -                           |

#### DIRECTIONS: