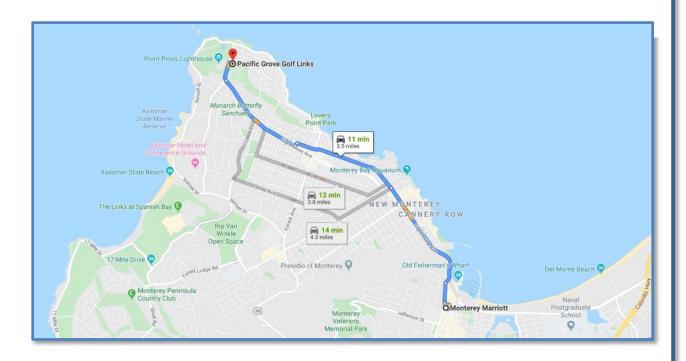

|                           | _ Handicap/ or Avg. Score : |
| Rental Clubs: Y/N                                                        | Right-handed/ Left Handed |                             |
| Name:                                                                    |                           | _ Handicap/ or Avg. Score : |
|                                                                          | Right-handed/ Left Handed |                             |
| Name:                                                                    |                           | _ Handicap/or Avg. Score :  |
| Rental Clubs: Y/N                                                        | Right-handed/ Left Handed | -                           |

#### DIRECTIONS: