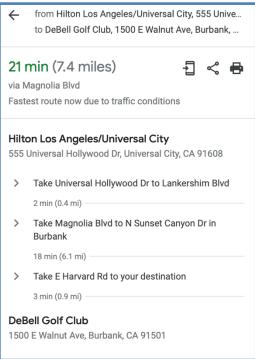

### **DeBell Golf Golf Course**

1500 E Walnut Ave, Burbank, CA 91501 Location: <a href="https://goo.gl/maps/1WSFzmnw1C7sFzET8">https://goo.gl/maps/1WSFzmnw1C7sFzET8</a> Website: <a href="https://www.debellgolf.com">https://www.debellgolf.com</a>

#### **DIRECTIONS FROM CONFERENCE HOTEL:**