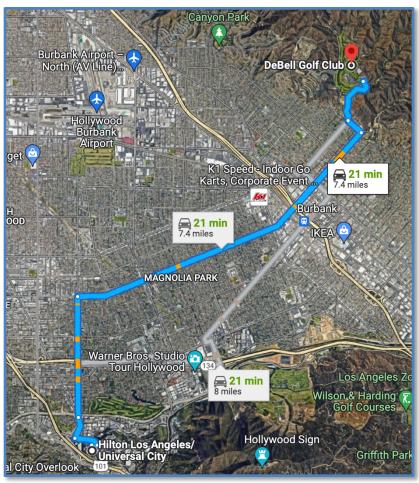

### **DeBell Golf Golf Course**

1500 E Walnut Ave, Burbank, CA 91501 Location: <a href="https://goo.gl/maps/1WSFzmnw1C7sFzET8">https://goo.gl/maps/1WSFzmnw1C7sFzET8</a> Website: <a href="https://www.debellgolf.com">https://www.debellgolf.com</a>

#### **DIRECTIONS FROM CONFERENCE HOTEL:**