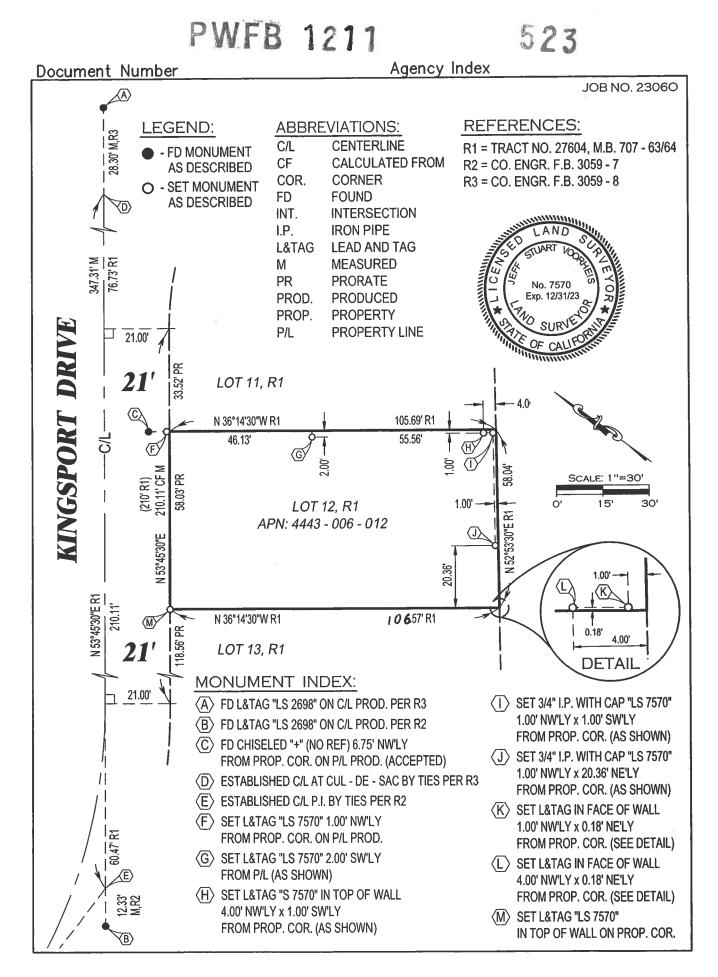

| CORNE<br>City of <u>MALIBU</u><br>Brief Legal Description                                                                                                                           |                                                                      | ORD                                                                             | Agency Inde<br>Document N<br>County of<br><i>M.B. 707–6</i> . | lumber<br>LOS ANGELES . California                                                                                                                                                                                   |
|-------------------------------------------------------------------------------------------------------------------------------------------------------------------------------------|----------------------------------------------------------------------|---------------------------------------------------------------------------------|---------------------------------------------------------------|----------------------------------------------------------------------------------------------------------------------------------------------------------------------------------------------------------------------|
| 23-2425                                                                                                                                                                             | C<br>Government Corner<br>Meander<br>Rancho<br>Date of Survey        | CORNER TYPE Control Property Other JULY 17, 202                                 | □<br>X<br>□<br>23                                             | COORDINATES (Optional ) NE Elevation Units Metric U.S. Survey Foot  Horizontal Datum ZoneEpoch Date Vertical Datum Complies with Public Resources Code SS 8801–8819 Complies with Public Resources Code SS 8890–8902 |
| PLS Act Ref:       ▲ 8765(d)         Corner/       ▲ Left as for         Monument:       □ Found an         Narrative of corner identified       □         See sheet #2 for descrip | and monument as fo                                                   | tablished                                                                       | 8773      Rebuilt      Referenced  replaced, or rem           | Other:                                                                                                                                                                                                               |
| SEE PLAT ON PAGE                                                                                                                                                                    | SURVEYOR'S STATEMENT<br>by me or under my dire<br>Act on <u>AUGU</u> | ction in conformanc<br>I <mark>ST 07</mark><br>S. or R <del>.C.E.&lt;</del> No. | e with<br>, <u>2023</u><br>7570                               | No. 7570<br>Exp. 12/31/23                                                                                                                                                                                            |
| This Corner Record was received<br>and examined and filed<br>Signed<br>Title<br>County Surveyor's Comment                                                                           | -                                                                    | 2024                                                                            | 7289                                                          | AT ALS T289 MAR                                                                                                                                                                                                      |