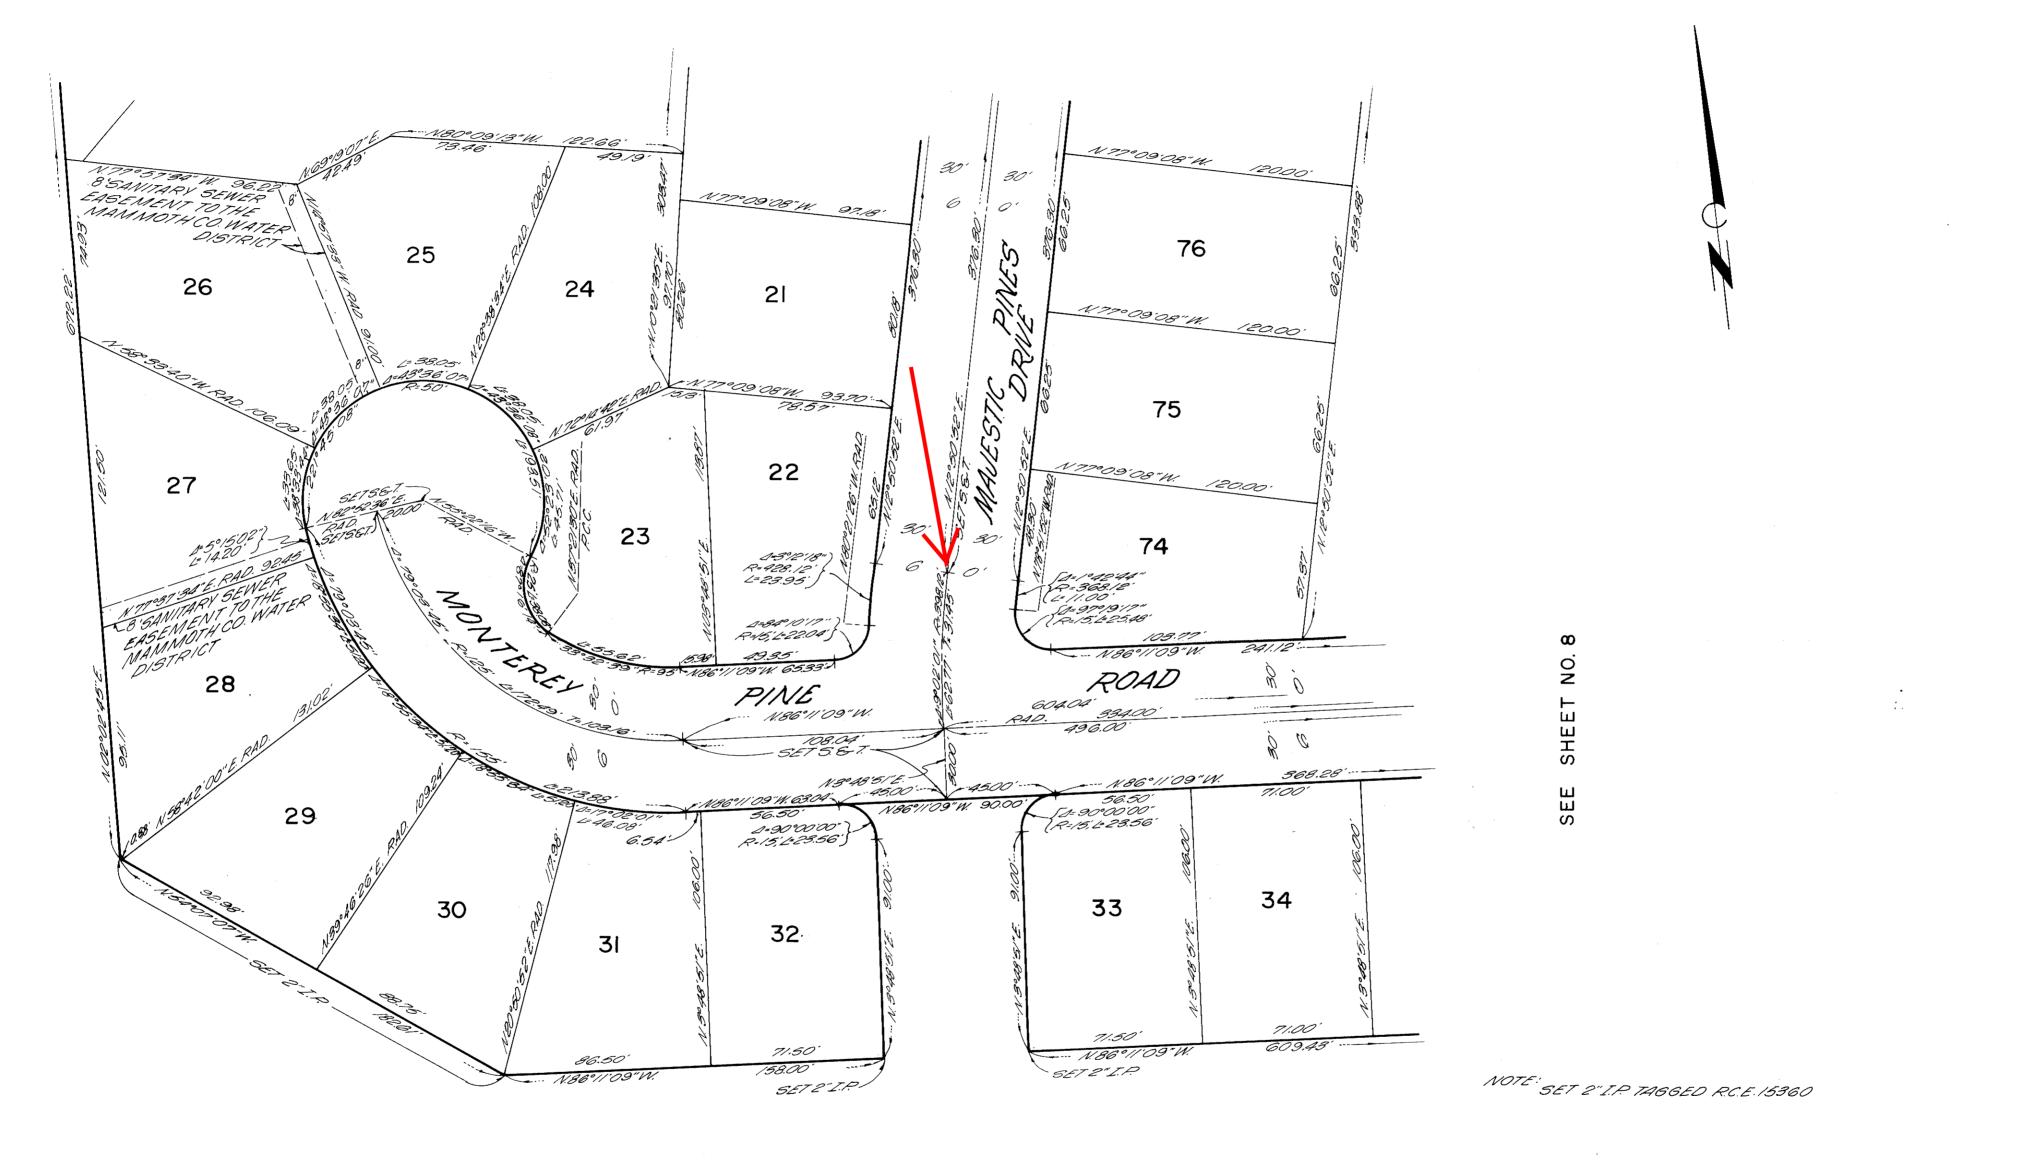

## 

| CORNER RECORD                                                                                                                              | 3S27-34-170                                                                               |
|--------------------------------------------------------------------------------------------------------------------------------------------|-------------------------------------------------------------------------------------------|
| City of TOWN OF MAMMOTH LAKES                                                                                                              | County of MONO                                                                            |
| Brief Legal Description MAMMOTH VISTA UNIT 1 FILE                                                                                          | D IN BOOK 7 OF MAPS, PAGES 8 THRU 8G LOCATED IN<br>F THE SW 1/4 OF SEC 34, T3S, R27E, MDM |
| CORNER TYPE                                                                                                                                | (Optional)       Control     N.       Property     E.       Other     K   Zone Datum      |
| Corner — Left as found 	Found and tagged                                                                                                   | Elev                                                                                      |
|                                                                                                                                            |                                                                                           |
| POINT OF CURVE AS SHOWN ON MAMMOTH VISTA UNI<br>ON NOVENBER 2, 1970; SHEET 7 OF 8 ATTACHED.<br>REESTABLISH CORNER USING GPS MEASUREMENT OF | T 1 FILED IN BOOK 7 OF MAPS AT PAGES 8 THRU 8G                                            |
|                                                                                                                                            |                                                                                           |
| SURVEYOR'S STATEMENT<br>This Corner Record was prepared by me or under my dir                                                              | 45pm 147 Jangbord                                                                         |
| the Land Surveyors' Act on OCTOBER 12, 2022<br>Signed L.S. or R.C.E. N                                                                     | $ = \frac{49}{1000000000000000000000000000000000000$                                      |
| COUNTY SURVEYOR'S STATEME                                                                                                                  |                                                                                           |
| This Corner Record was received November 18, 2022                                                                                          | 19 and examined                                                                           |
| and filed 19<br>Signed DD fam Ti                                                                                                           | tle <u>County Surveyor</u>                                                                |
|                                                                                                                                            | OF CALLFOR                                                                                |
| County Surveyor's Comment                                                                                                                  |                                                                                           |
|                                                                                                                                            |                                                                                           |
|                                                                                                                                            |                                                                                           |
|                                                                                                                                            |                                                                                           |

SEE SHEET NO. 6

•

Vol. 7 Paget

SHEET 7 OF 8 SHEETS

MAMMOTH VISTA UNIT NO. I

MONO COUNTY, CALIFORNIA BEING A SUBDIVISION OF A PORTION OF THE SOUTHWEST QUARTER OF THE SOUTHWEST QUARTER OF SECTION 34, T.3S., R.27E., M.D.M.