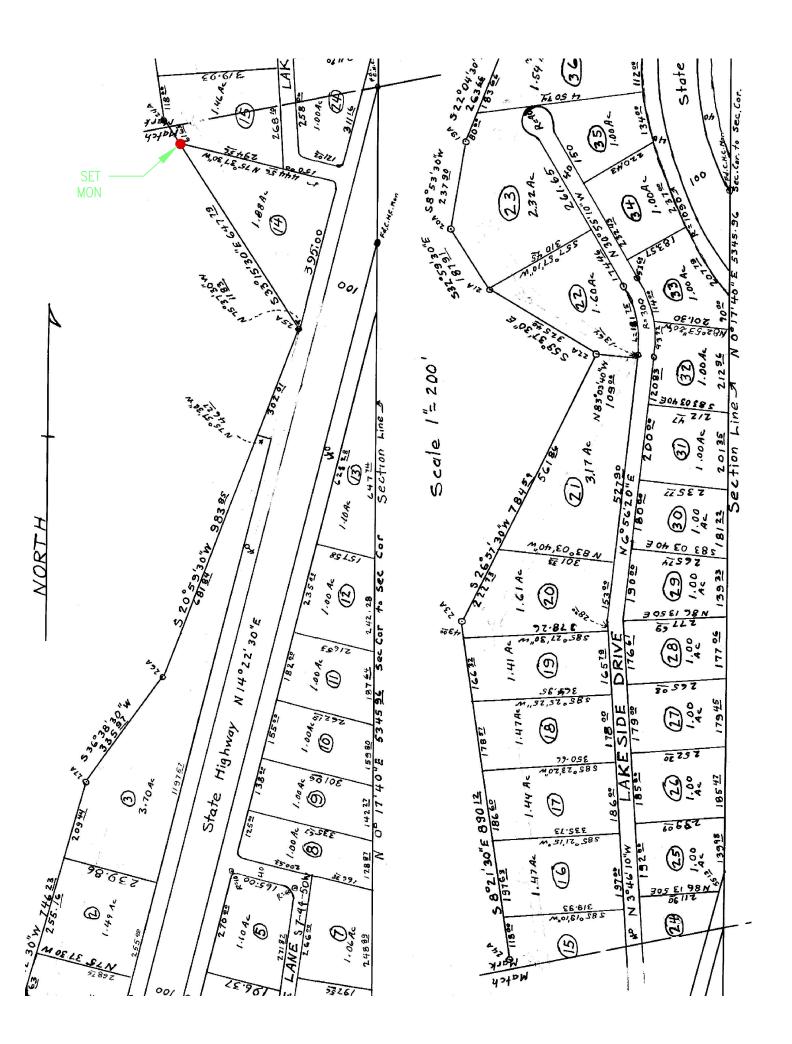

|                                                                                                                                   | Document Number5N25-16-05                                            |
|-----------------------------------------------------------------------------------------------------------------------------------|----------------------------------------------------------------------|
| City of UNINCORPORATED                                                                                                            | County of <u>MONO</u> , California                                   |
| Brief Legal Description LOT 15 BRIDGEPORT LAKE RES                                                                                | ACCE AND THEATON STILLS IN DOOR 1 OF MADA DAG                        |
| CORNER TYPE                                                                                                                       | E  SW'LY CORNER LOT 15  COORDINATES (Optional)    Control  N.        |
| Corner — Left as found 	Found and tagged                                                                                          | ] Established 🗌 Reestablished 🏝 Rebuilt 🗌                            |
| 2x2 HUB PER MB 1/54 NOT FOUND. PT 25A NOT FOUND. PT 25A NOT FOUND. PT 25A NOT FOUND. PT 25A NOT FOUND.                            | BETWEEN PT 23A A 1" INNER Ø IRON PIPE & TAG I                        |
|                                                                                                                                   |                                                                      |
| SURVEYOR'S STATEMENT<br>This Corner Record was prepared by me or under my dir<br>he Land Surveyors' Act on <u>APRIL 13</u> , 2022 | rection in conformance with $frequence = 10^{-10}$                   |
|                                                                                                                                   | Number LS5149<br>EXP DATE 6/30/23                                    |
|                                                                                                                                   | Number $\_$ LS5149 $\_$ $\_$ $\_$ $\_$ $\_$ $\_$ $\_$ $\_$ $\_$ $\_$ |